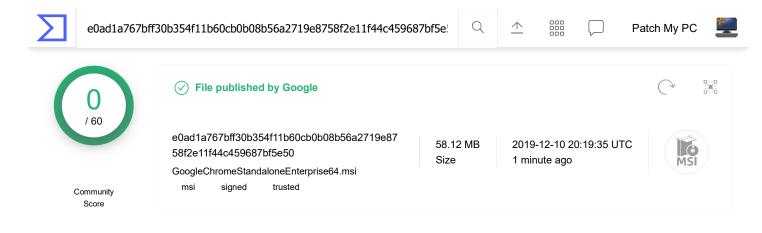

| DETECTION       | DETAILS BEHAVIOR                 | COMMUNITY         |                                  |
|-----------------|----------------------------------|-------------------|----------------------------------|
| Ad-Aware        | <ul> <li>⊘ Undetected</li> </ul> | AegisLab          | <ul> <li>✓ Undetected</li> </ul> |
| AhnLab-V3       | ⊘ Undetected                     | ALYac             | ✓ Undetected                     |
| Antiy-AVL       | ⊘ Undetected                     | Arcabit           | Undetected                       |
| Avast           | ⊘ Undetected                     | Avast-Mobile      | <ul> <li>✓ Undetected</li> </ul> |
| AVG             | ⊘ Undetected                     | Avira (no cloud)  | <ul> <li>✓ Undetected</li> </ul> |
| Baidu           | ⊘ Undete